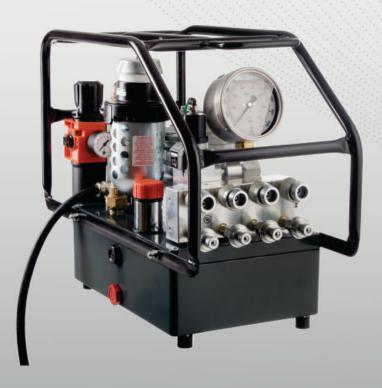

## **TORQUING PUMPS**

Available in electric and pneumatic power sources, HexForce torquing pumps are specifically designed to simplify the process of tightening or loosening bolts, nuts, and other fasteners. Our pumps apply torque with precision and generate the necessary hydraulic pressure, serving as an integral component of torque wrench systems. We offer a wide range of distinct models that can be selected according to specific requirements.

## GFP-ATEX PNEUMATIC TORQUING PUMP

| MODEL                | GFP-ATEX                       |
|----------------------|--------------------------------|
| AIR PRESSURE (bar)   | 5-12 bar                       |
| POWER (kW)           | 2.8                            |
| OIL FLOW (Ipm)       | 7.5 (LP) x 2.5 (MP) x 0.9 (HP) |
| WEIGHT (kg)          | Without Oil: 26 / With Oil: 29 |
| DIMENSIONS (cm)      | 50 (L) x 27 (W) x 39 (H)       |
| FLUID CAPACITY (Ltr) | 3.85                           |