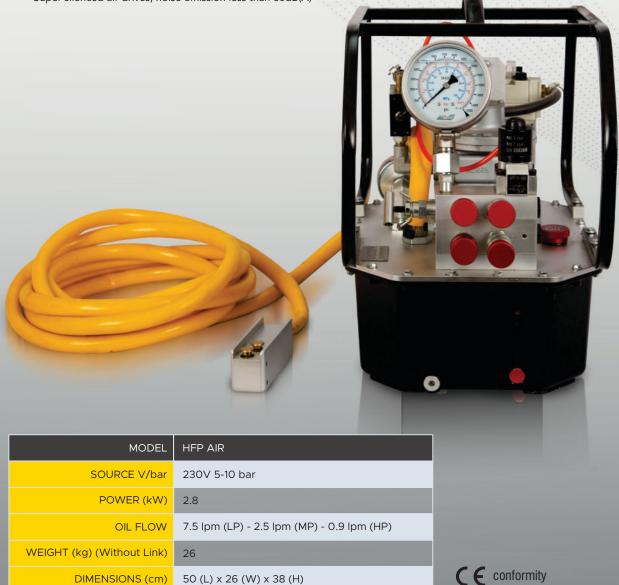

## HFP AIR PNEUMATIC PUMP

- 4" Gauges
- Dual scale 700bar/10.000psi cl. 1,0. liquid filled
- Available in 1-Port and 4-Port
- Available with standard 15 ft twin line hose
- Super silenced air drives, noise emission less than 80dB(A)

<sup>\*</sup>Specifications are subject to change without notice.