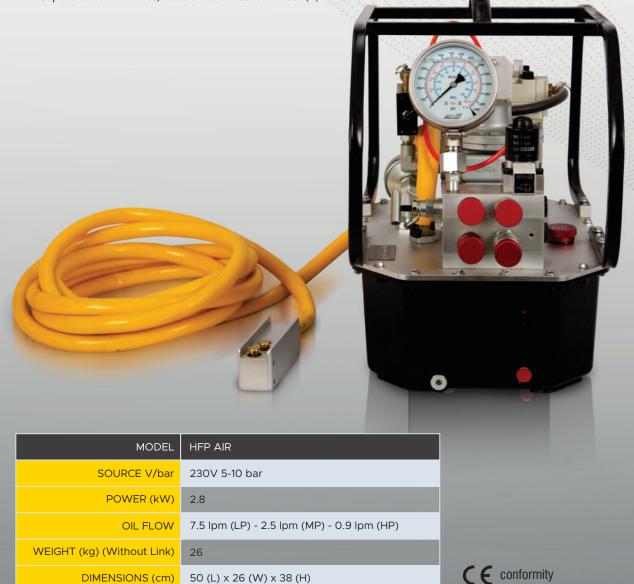

### HFP AIR PNEUMATIC PUMP

- 4" Gauges
- Dual scale 700bar/10.000psi cl. 1,0. liquid filled
- Available in 1-Port and 4-Port
- Available with standard 15 ft twin line hose
- Super silenced air drives, noise emission less than 80dB(A)