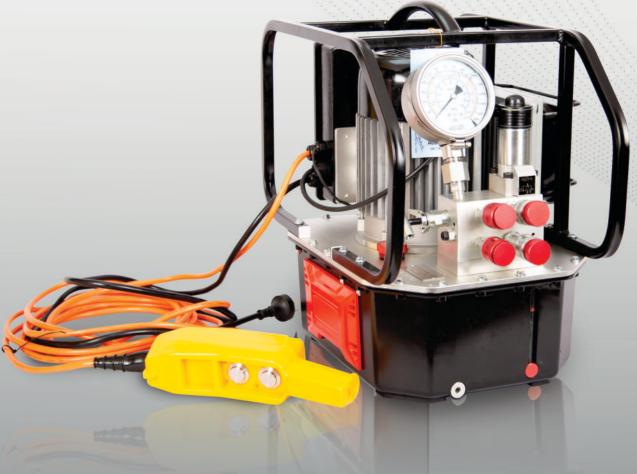

### HFEL-230 ELECTRIC TORQUING PUMP

- 4" Gauges
- Dual scale 700bar/10.000psi cl. 1,0. liquid filled
- Available in 1-Port and 4-Port
- Available with standard 15 ft twin line hose

| MODEL                      | HFEL-230                                   |
|----------------------------|--------------------------------------------|
| POWER (kW)                 | 0.55                                       |
| OIL FLOW                   | 6.5 lpm (LP) - 1.8 lpm (MP) - 0.7 lpm (HP) |
| WEIGHT (kg) (Without Link) | 25                                         |
| DIMENSIONS (cm)            | 40 (L) x 28 (W) x 40 (H)                   |